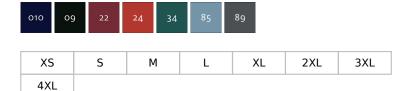

- High comfort and a good fit ensure maximum freedom of movement.
- Water and dirt-repellent surface treatment.
- High content of recycled polyester in the primary material.

## **Technical info**

Has a water-repellent finish. Modern fit. Lined hood with drawstring. Front pocket. Rib at waist and cuffs.

#### User



# 22286-608 Fleece hoodie

Modern fit
MASCOT® CUSTOMIZED



# Main material/upper material

89% recycled polyester/11% elastane  $360~g/m^2$ 



Knit fabric.Shrinkage max. 3%.

### **Industrial care category C2**

### Certifications



• OEKO-TEX® STANDARD 100

### Logo

### Logo placement:

- Workwear logo. Mid-chest. Max 18x18 cm/7x7 inches
- Workwear logo. Left breast. Max 12x10 cm/4.7x3.9 inches
- Workwear logo. Right breast. Max 12x10 cm/4.7x3.9 inches
- Workwear logo. Mid-back. Max 28x28 cm/11x11 inches
- Workwear logo. Lower back. Max 28x8 cm/11x3.1 inches
- Workwear logo. Horizontal on right sleeve. Max 10x5 cm/3.9x1.9 inches
- Workwear logo. Horizontal on left sleeve. Max 10x5 cm/3.9x1.9 inches
- Workwear logo. Special placement. Contact to discuss further