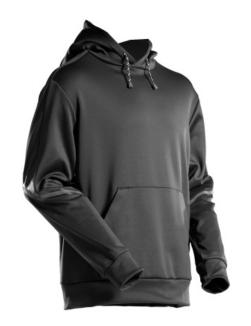

# 22286-608 Fleece hoodie

Modern fit
MASCOT® CUSTOMIZED

## **Technical info**

Has a water-repellent finish. Modern fit. Lined hood with drawstring. Front pocket. Rib at waist and cuffs.

- High comfort and a good fit ensure maximum freedom of movement.
- Water and dirt-repellent surface treatment.
- High content of recycled polyester in the primary material.